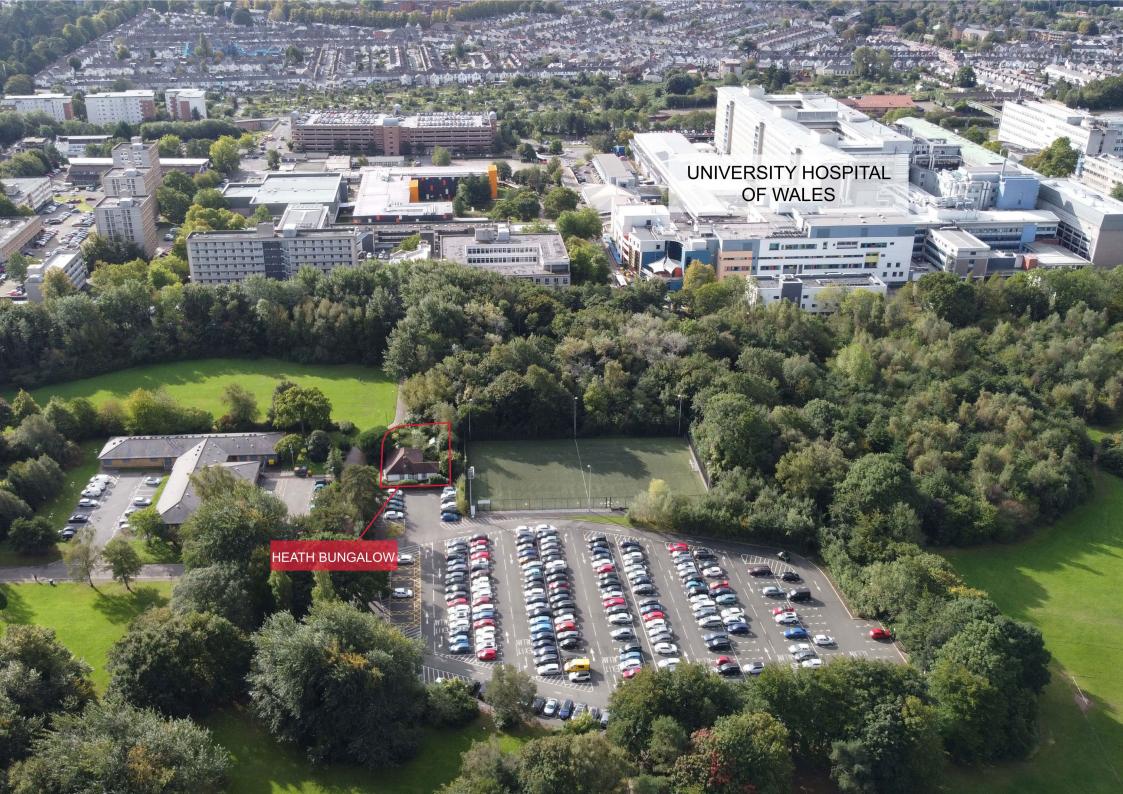

### Location

The Warden's Hut is situated within Heath Park and can be accessed directly from the main Heath Park pay and display car park off King George V Drive East.

The property is within close proximity to the University Hospital of Wales and Cardiff University Heath Park Campus. The property benefits from a number of pedestrian access points including those from Heath Park Way giving direct access to both the hospital and university campus.

#### **Description**

The Warden's Hut comprises a detached single storey self-contained building. It has most recently been used as living accommodation incorporating three bedrooms, two bathrooms, a lounge area and a kitchen. The property benefits from a large rear garden that runs alongside one of the pedestrian routes between Heath Car Park and the hospital. We understand the property has mains gas, electricity and water.