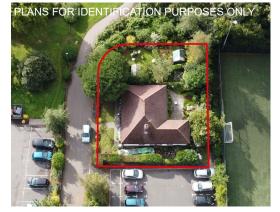

#### **Description**

The Warden's Hut comprises a detached single storey self-contained building. It has most recently been used as living accommodation incorporating three bedrooms, two bathrooms, a lounge area and a kitchen. The property benefits from a large rear garden that runs alongside one of the pedestrian routes between Heath Car Park and the hospital. We understand the property has mains gas, electricity and water.

The total site area is approximately 0.153 acres.