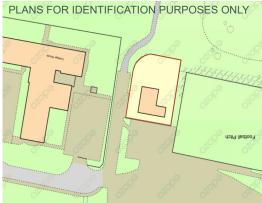

#### Accommodation

The property provides a Net Internal Area of:

| TOTAL 83.91 sq m   903 so |
|---------------------------|
|---------------------------|

The property provides a Gross External Area of:

TOTAL 113.90 sq m | 1,226 sq ft

The total site area is approximately 0.153 acres.